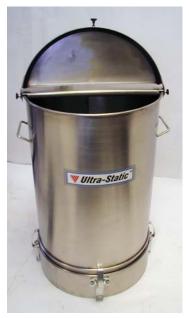

The *Ultra-Static*<sup>™</sup> stainless steel hopper is designed for fast and easy color change with easy break-apart construction. The snap-lock latches allow the removal of the membrane and air plenum pan in seconds for a contamination free color change.

## **DESIGN FEATURES**

- Hopper Capacity: Nominal 40 lb. (50 liter) capacity
- Hopper Dimensions: 15" diameter x 24" high
- Stainless Steel Hopper Body: Seamless welded design with formed handles on the sides for lifting and handling the hopper. The hopper interior and exterior has NO hardware, gaskets or fasteners to trap powder or cause snagging while cleaning.
- Removable Lid Assembly: The hinge-less stainless steel lid assembly has a lift handle and wide opening for fast filling. The pump mount(s) and vent hose connector are located on the top
- *Air Plenum Pan:* Powder coated, break-apart construction with draw latches
- *Fluidizer Membrane:* Removable 1/4" thick Teflon<sup>™</sup> porous membrane with U-channel rubber gasket.
- Pump Mounts with Pick-Up Tubes: Specify brand of pump(s) to be used