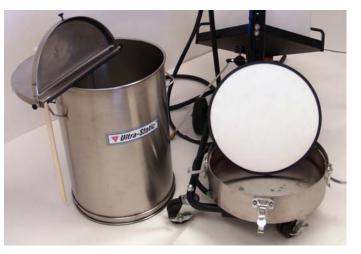

The *Ultra-Static*<sup>™</sup> stainless steel hopper is designed for fast and easy color change with easy break-apart construction. The snap-lock latches allow the removal of the membrane and air plenum pan in seconds for a contamination free color change.

## **DESIGN FEATURES**

- Hopper Capacity: Nominal 40 lb. (50 liter) capacity
- Hopper Dimensions: 15" diameter x 24" high
- Stainless Steel Hopper Body: Seamless welded design with formed handles on the sides for lifting and handling the hopper. The hopper interior and exterior has NO hardware, gaskets or fasteners to trap powder or cause snagging while cleaning.
- Removable Lid Assembly: The hinge-less stainless steel lid assembly has a lift handle and wide opening for fast filling. The pump mount(s) and vent hose connector are located on the top
- *Air Plenum Pan:* Powder coated, break-apart construction with draw latches
- *Fluidizer Membrane:* Removable 1/4" thick Teflon<sup>™</sup> porous membrane with U-channel rubber gasket.
- Pump Mounts with Pick-Up Tubes: Specify brand of pump(s) to be used