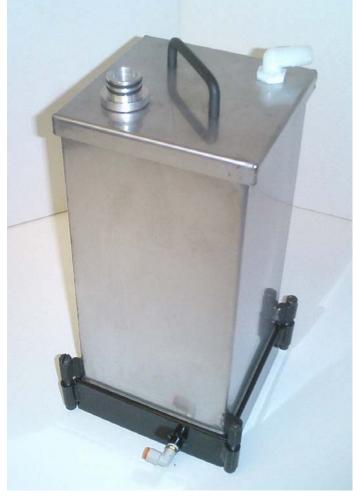

## **POWDER FEED HOPPER**

The *Ultra-Static*<sup>TM</sup> Samples hopper is designed for fast and easy color change for short color sample runs. The air chamber is removable to change the membrane or to color change without contamination. The air plenum is attached with (4) hex cap screws.

## **DESIGN FEATURES**

- *Hopper Capacity:* Nominal 5 lb. (5.0 liter) capacity
- Stainless Steel Hopper Body. Formed and welded design.
- **Lid Assembly:** The stainless steel lid assembly has a lift handle and a vent hose connector. The pump mount is located on the top.
- Air Plenum Pan: Powder coated, break-apart construction
- *Fluidizer Membrane:* Removable and gasketed 1/4" membrane.
- Pump Mounts with Pick-Up Tubes: Specify brand of pump to be used