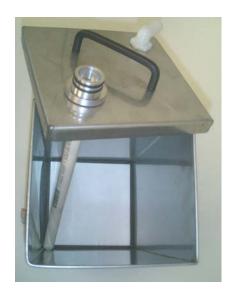

## **POWDER FEED HOPPER**

The *Ultra-Static*<sup>TM</sup> Samples hopper is designed for fast and easy color change for short color sample runs. The air chamber is removable to change the membrane or to color change without contamination. The air plenum is attached with (4) hex cap screws.

## **DESIGN FEATURES**

- *Hopper Capacity:* Nominal 5 lb. (5.0 liter) capacity
- Stainless Steel Hopper Body. Formed and welded design.
- **Lid Assembly:** The stainless steel lid assembly has a lift handle and a vent hose connector. The pump mount is located on the top.
- Air Plenum Pan: Powder coated, break-apart construction
- *Fluidizer Membrane:* Removable and gasketed 1/4" membrane.
- Pump Mounts with Pick-Up Tubes: Specify brand of pump to be used