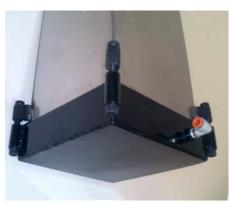

## **DESIGN FEATURES**

- *Hopper Capacity:* Nominal 5 lb. (5.0 liter) capacity
- Stainless Steel Hopper Body. Formed and welded design.
- **Lid Assembly:** The stainless steel lid assembly has a lift handle and a vent hose connector. The pump mount is located on the top.
- Air Plenum Pan: Powder coated, break-apart construction
- *Fluidizer Membrane:* Removable and gasketed 1/4" membrane.
- Pump Mounts with Pick-Up Tubes: Specify brand of pump to be used

**EASY TO CLEAN DESIGN** 

**FAST BREAK-APART BASE** 

**IDEAL HOPPER FOR TESTING POWDERS**